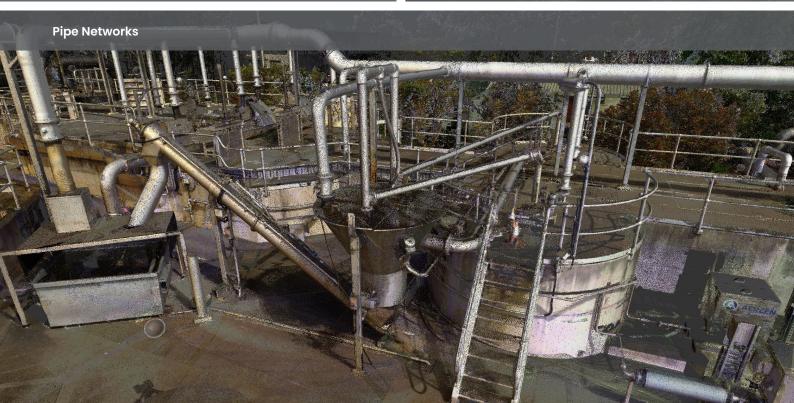

### **Expertise**

- Building Services
- Heritage Listed Buildings
- Interior & Exterior Refurbishments
- Scan of Existing Structures for Steel Design
- Dam Wall & High Wall Monitoring Solutions
- Infrastructure Pipe Networks
- Water Treatment Plants
- Customisable Solutions