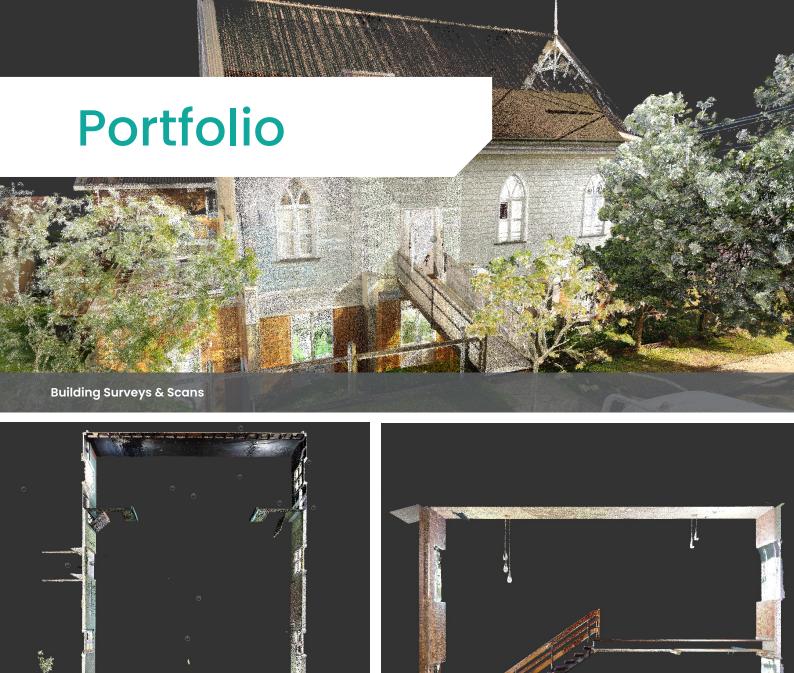

Holistic &
Customisable
Solutions

In completing a Laser Scanning project, Intrax draws upon a myriad of skill and experience from our vast range of project knowledge and office processing expertise. Our Scanning Services allow for a fully customisable and orientable 3D Point cloud representation of the project. accompanied by high-definition photo imagery.

### **Expertise**

- Building Services
- Heritage Listed Buildings
- Interior & Exterior Refurbishments
- Scan of Existing Structures for Steel Design
- Dam Wall & High Wall Monitoring Solutions
- Infrastructure Pipe Networks
- Water Treatment Plants
- Customisable Solutions